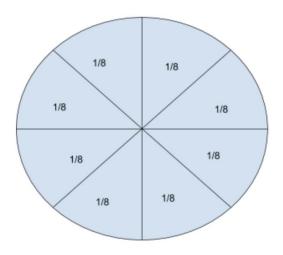

Draw your pizza below. Make sure to add your toppings.

Now divide your pizza into 8 equal parts. Equal means the same size.

Who would you share your pizza with and what fraction of the pizza would they have? Example: I slice for Bayje = 1/8 of the whole pizza. Label their names on your pizza above.